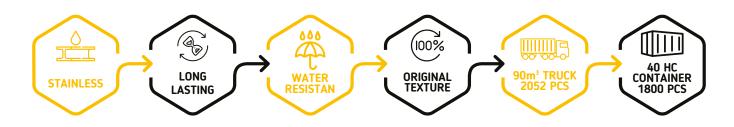

## GRAND 101

-27-

| TECHNICAL SPECIFICATIONS |                                                                                                                                                                                                                                                                                                                                                                                |  |  |  |  |
|--------------------------|--------------------------------------------------------------------------------------------------------------------------------------------------------------------------------------------------------------------------------------------------------------------------------------------------------------------------------------------------------------------------------|--|--|--|--|
| 1                        | The corrosion, which has been the biggest problem for open and closed sports facilities, is now completely preventable.<br>The central shaft in the operating mechanism is made of hardened special alloy aluminum and assembled with aluminum washers and<br>304-grade stainless steel bolts. This ensures that our product will not experience rusting issues even in water. |  |  |  |  |
| 2                        | With various options, a seating height of 45 cm can be achieved at each step, and these options can be easily assembled.                                                                                                                                                                                                                                                       |  |  |  |  |
| 3                        | With UV and antioxidant additives, color fading and chalkiness have been prevented, and it comes with a 5-year warranty in these aspects.                                                                                                                                                                                                                                      |  |  |  |  |
| 4                        | Burning is delayed with FR additive. This feature is certified with the UL 94 - V2 test report.                                                                                                                                                                                                                                                                                |  |  |  |  |
| 5                        | Production is carried out using original polypropylene and special composite raw material additives, inflated by gas injection method.<br>This allows the product to demonstrate top-level performance in terms of impact resistance.                                                                                                                                          |  |  |  |  |
| 6                        | The seats are designed to resist breakage and disassembly by hooligans.                                                                                                                                                                                                                                                                                                        |  |  |  |  |
| 7                        | Automatic closure is achieved without a spring, thanks to the weight center.                                                                                                                                                                                                                                                                                                   |  |  |  |  |
| 8                        | The front of the seating area is designed in an oval shape that does not disturb the legs.                                                                                                                                                                                                                                                                                     |  |  |  |  |
| 9                        | The backrest is produced in a curved and ergonomic structure.                                                                                                                                                                                                                                                                                                                  |  |  |  |  |
| 10                       | When closed, there is a visible seat number area.                                                                                                                                                                                                                                                                                                                              |  |  |  |  |
| 11                       | To fix the seats to the step, the step forehead is drilled at four points. After cleaning the holes, a steel dowel is placed, and then the product is attached to the step using an M8 chrome bolt. This prevents the rusting of assembly elements.                                                                                                                            |  |  |  |  |