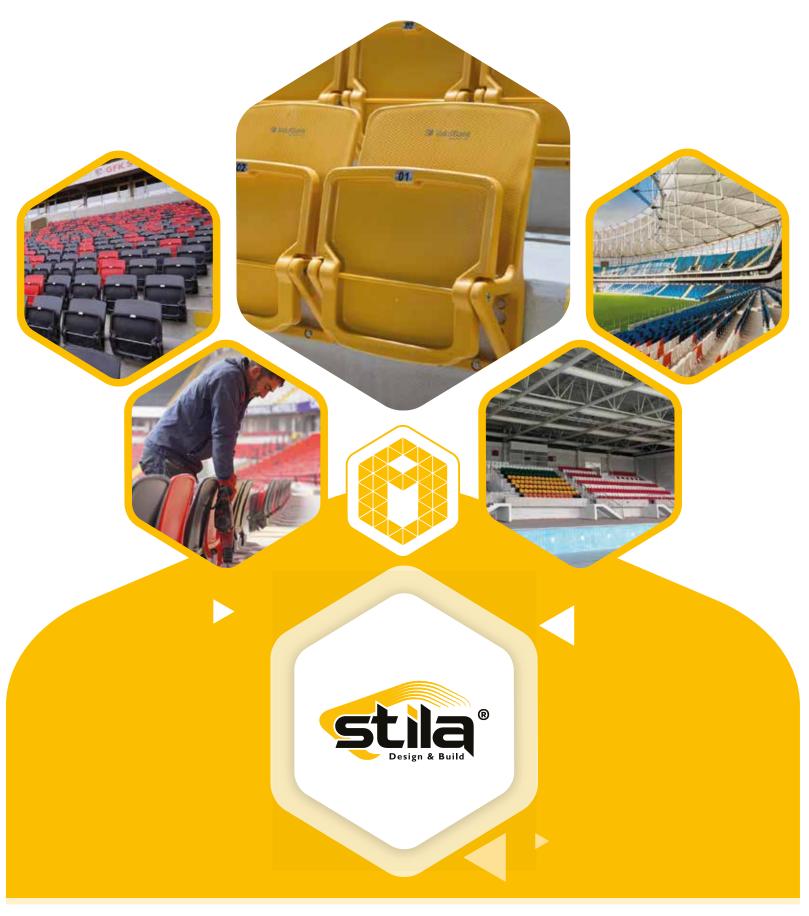

## **USAGE AREAS:**

It is suitable for use in outdoor and indoor sports facilities, concerts and event areas. SYSTEM DEFINITION:

The next-generation GRAND fixed stadium seat, produced with the gas Inflation system, is a system that can be directly mounted on the riser without the need for metal parts.

## **FEATURES:**

The fixed grandstand seat offers comfortable and practical use with its ergonomic design, lightweight portability, easy assembly, and durability.

## **PRODUCT IMAGES**

+90 212 678 13 13
+90 212 678 13 13
info@stilastructure.com
Merkez/Head Office: Metro 34 Plaza No: 23/100, İOSB Bedrettin Dalan Bulvarı Başakşehir - İstanbul / TÜRKİYE
Fabrika/Factory: Velimeşe OSB 93. Sokak No:101 Çorlu - Tekirdağ / TÜRKİYE