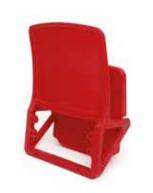

## **USAGE AREAS:**

It is suitable for use in outdoor and indoor sports facilities, concerts and event areas. SYSTEM DEFINITION:

The next-generation GRAND fixed stadium seat, produced with the gas Inflation system, is a system that can be directly mounted on the riser without the need for metal parts.

## **FEATURES:**

The fixed grandstand seat offers comfortable and practical use with its ergonomic design, lightweight portability, easy assembly, and durability.

## GRAND 101

-27-

| TECHNICAL SPECIFICATIONS |                                                                                                                                                                                                                                                                                                                                                                                |  |  |  |  |
|--------------------------|--------------------------------------------------------------------------------------------------------------------------------------------------------------------------------------------------------------------------------------------------------------------------------------------------------------------------------------------------------------------------------|--|--|--|--|
| 1                        | The corrosion, which has been the biggest problem for open and closed sports facilities, is now completely preventable.<br>The central shaft in the operating mechanism is made of hardened special alloy aluminum and assembled with aluminum washers and<br>304-grade stainless steel bolts. This ensures that our product will not experience rusting issues even in water. |  |  |  |  |
| 2                        | With various options, a seating height of 45 cm can be achieved at each step, and these options can be easily assembled.                                                                                                                                                                                                                                                       |  |  |  |  |
| 3                        | With UV and antioxidant additives, color fading and chalkiness have been prevented, and it comes with a 5-year warranty in these aspects.                                                                                                                                                                                                                                      |  |  |  |  |
| 4                        | Burning is delayed with FR additive. This feature is certified with the UL 94 - V2 test report.                                                                                                                                                                                                                                                                                |  |  |  |  |
| 5                        | Production is carried out using original polypropylene and special composite raw material additives, inflated by gas injection method.<br>This allows the product to demonstrate top-level performance in terms of impact resistance.                                                                                                                                          |  |  |  |  |
| 6                        | The seats are designed to resist breakage and disassembly by hooligans.                                                                                                                                                                                                                                                                                                        |  |  |  |  |
| 7                        | Automatic closure is achieved without a spring, thanks to the weight center.                                                                                                                                                                                                                                                                                                   |  |  |  |  |
| 8                        | The front of the seating area is designed in an oval shape that does not disturb the legs.                                                                                                                                                                                                                                                                                     |  |  |  |  |
| 9                        | The backrest is produced in a curved and ergonomic structure.                                                                                                                                                                                                                                                                                                                  |  |  |  |  |
| 10                       | When closed, there is a visible seat number area.                                                                                                                                                                                                                                                                                                                              |  |  |  |  |
| 11                       | To fix the seats to the step, the step forehead is drilled at four points. After cleaning the holes, a steel dowel is placed, and then the product is attached to the step using an M8 chrome bolt. This prevents the rusting of assembly elements.                                                                                                                            |  |  |  |  |