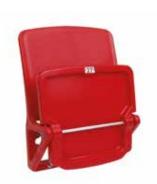

## **USAGE AREAS:**

It is suitable for use in outdoor and indoor sports facilities, concerts and event areas. SYSTEM DEFINITION:

The next-generation GRAND fixed stadium seat, produced with the gas Inflation system, is a system that can be directly mounted on the riser without the need for metal parts.

## **FEATURES:**

The fixed grandstand seat offers comfortable and practical use with its ergonomic design, lightweight portability, easy assembly, and durability.