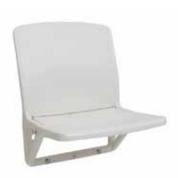

## **USAGE AREAS:**

It is suitable for use in outdoor and indoor sports facilities, concerts and event areas. SYSTEM DEFINITION:

The next-generation GRAND fixed stadium seat, produced with the gas Inflation system, is a system that can be directly mounted on the riser without the need for metal parts.

## **FEATURES:**

The fixed grandstand seat offers comfortable and practical use with its ergonomic design, lightweight portability, easy assembly, and durability.

## GRAND 101

-27-

| TECHNICAL SPECIFICATIONS |                                                                                                                                                                                                                                                                                                                                                                                |  |  |  |  |
|--------------------------|--------------------------------------------------------------------------------------------------------------------------------------------------------------------------------------------------------------------------------------------------------------------------------------------------------------------------------------------------------------------------------|--|--|--|--|
| 1                        | The corrosion, which has been the biggest problem for open and closed sports facilities, is now completely preventable.<br>The central shaft in the operating mechanism is made of hardened special alloy aluminum and assembled with aluminum washers and<br>304-grade stainless steel bolts. This ensures that our product will not experience rusting issues even in water. |  |  |  |  |
| 2                        | With various options, a seating height of 45 cm can be achieved at each step, and these options can be easily assembled.                                                                                                                                                                                                                                                       |  |  |  |  |
| 3                        | With UV and antioxidant additives, color fading and chalkiness have been prevented, and it comes with a 5-year warranty in these aspects.                                                                                                                                                                                                                                      |  |  |  |  |
| 4                        | Burning is delayed with FR additive. This feature is certified with the UL 94 - V2 test report.                                                                                                                                                                                                                                                                                |  |  |  |  |
| 5                        | Production is carried out using original polypropylene and special composite raw material additives, inflated by gas injection method.<br>This allows the product to demonstrate top-level performance in terms of impact resistance.                                                                                                                                          |  |  |  |  |
| 6                        | The seats are designed to resist breakage and disassembly by hooligans.                                                                                                                                                                                                                                                                                                        |  |  |  |  |
| 7                        | Automatic closure is achieved without a spring, thanks to the weight center.                                                                                                                                                                                                                                                                                                   |  |  |  |  |
| 8                        | The front of the seating area is designed in an oval shape that does not disturb the legs.                                                                                                                                                                                                                                                                                     |  |  |  |  |
| 9                        | The backrest is produced in a curved and ergonomic structure.                                                                                                                                                                                                                                                                                                                  |  |  |  |  |
| 10                       | When closed, there is a visible seat number area.                                                                                                                                                                                                                                                                                                                              |  |  |  |  |
| 11                       | To fix the seats to the step, the step forehead is drilled at four points. After cleaning the holes, a steel dowel is placed, and then the product is attached to the step using an M8 chrome bolt. This prevents the rusting of assembly elements.                                                                                                                            |  |  |  |  |