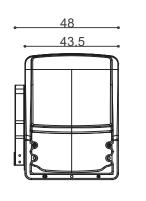

To fix the seats to the step, the step forehead is drilled at four points. After cleaning the holes, a steel dowel is placed, and then the product is attached to the step using an M8 chrome bolt. This prevents the rusting of assembly elements.                                                                                                                       |  |  |



#### **PRODUCT IMAGES**













Merkez/Head Office: Metro 34 Plaza No: 23/100, İOSB Bedrettin Dalan Bulvarı Başakşehir - İstanbul / TÜRKİYE

Fabrika/Factory: Velimeşe OSB 93. Sokak No:101 Çorlu - Tekirdağ / TÜRKİYE



### **COLOURS**

#### Standard Ral Codes

| RAL 3028 | RAL 5002 | RAL 6029 |
|----------|----------|----------|
| RAL 1018 | RAL 9005 | RAL 9010 |

### **TECHNICAL DRAWING**

### PHOTOS FROM PRODUCTION

























Merkez/Head Office: Metro 34 Plaza No: 23/100, İOSB Bedrettin Dalan Bulvarı Başakşehir - İstanbul / TÜRKİYE

# **GRAND 102**

## **APPLICATION AREAS**













Merkez/Head Office: Metro 34 Plaza No: 23/100, İOSB Bedrettin Dalan Bulvarı Başakşehir - İstanbul / TÜRKİYE

Fabrika/Factory: Velimeşe OSB 93. Sokak No:101 Çorlu - Tekirdağ / TÜRKİYE