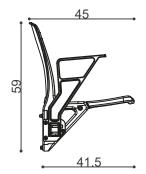

fix the seats to the step, the step forehead is drilled at four points. After cleaning the holes, a steel dowel is placed, and then the product is attached to the step using an M8 chrome bolt. This prevents the rusting of assembly elements.                                                                                                                       |  |  |



#### **PRODUCT IMAGES**













Merkez/Head Office: Metro 34 Plaza No: 23/100, İOSB Bedrettin Dalan Bulvarı Başakşehir - İstanbul / TÜRKİYE

Fabrika/Factory: Velimeşe OSB 93. Sokak No:101 Çorlu - Tekirdağ / TÜRKİYE



### **COLOURS**

#### Standard Ral Codes

| RAL 3028 | RAL 5002 | RAL 6029 |
|----------|----------|----------|
| RAL 1018 | RAL 9005 | RAL 9010 |

### **TECHNICAL DRAWING**

### PHOTOS FROM PRODUCTION

























Merkez/Head Office: Metro 34 Plaza No: 23/100, İOSB Bedrettin Dalan Bulvarı Başakşehir - İstanbul / TÜRKİYE

# **GRAND 102**

## **APPLICATION AREAS**













Merkez/Head Office: Metro 34 Plaza No: 23/100, İOSB Bedrettin Dalan Bulvarı Başakşehir - İstanbul / TÜRKİYE

Fabrika/Factory: Velimeşe OSB 93. Sokak No:101 Çorlu - Tekirdağ / TÜRKİYE