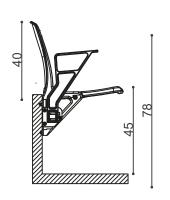

o fix the seats to the step, the step forehead is drilled at four points. After cleaning the holes, a steel dowel is placed, and then the product is attached to the step using an M8 chrome bolt. This prevents the rusting of assembly elements.                                                                                                                       |  |  |



#### **PRODUCT IMAGES**













Merkez/Head Office: Metro 34 Plaza No: 23/100, İOSB Bedrettin Dalan Bulvarı Başakşehir - İstanbul / TÜRKİYE

Fabrika/Factory: Velimeşe OSB 93. Sokak No:101 Çorlu - Tekirdağ / TÜRKİYE



### **COLOURS**

#### Standard Ral Codes

| RAL 3028 | RAL 5002 | RAL 6029 |
|----------|----------|----------|
| RAL 1018 | RAL 9005 | RAL 9010 |

### **TECHNICAL DRAWING**

### PHOTOS FROM PRODUCTION

























Merkez/Head Office: Metro 34 Plaza No: 23/100, İOSB Bedrettin Dalan Bulvarı Başakşehir - İstanbul / TÜRKİYE

# **GRAND 102**

## **APPLICATION AREAS**













Merkez/Head Office: Metro 34 Plaza No: 23/100, İOSB Bedrettin Dalan Bulvarı Başakşehir - İstanbul / TÜRKİYE

Fabrika/Factory: Velimeşe OSB 93. Sokak No:101 Çorlu - Tekirdağ / TÜRKİYE