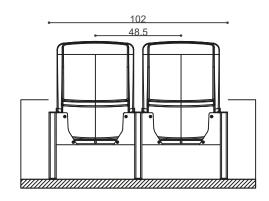

attached to the step using M8 chrome bolts. This prevents the rusting of installation elements.                                                                                                            |  |  |



#### **PRODUCT IMAGES**







+90 212 678 13 13
+90 212 678 13 13
info@stilastructure.com
Merkez/Head Office: Metro 34 Plaza No: 23/100, IOSB Bedrettin Dalan Bulvarı Başakşehir - İstanbul / TÜRKİYE
Fabrika/Factory: Velimeşe OSB 93. Sokak No:101 Çorlu - Tekirdağ / TÜRKİYE



**RAL 1018** 

| COLOURS            |          |          |  |  |
|--------------------|----------|----------|--|--|
| Standard Ral Codes |          |          |  |  |
| RAL 3028           | RAL 5002 | RAL 6029 |  |  |
|                    |          |          |  |  |

RAL 9005

#### **TECHNICAL DRAWING**







### PHOTOS FROM PRODUCTION

RAL 9010









20.5

+90 212 678 13 13
+90 212 678 13 13
info@stilastructure.com
Merkez/Head Office: Metro 34 Plaza No: 23/100, IOSB Bedrettin Dalan Bulvarı Başakşehir - İstanbul / TÜRKİYE
Fabrika/Factory: Velimeşe OSB 93. Sokak No:101 Çorlu - Tekirdağ / TÜRKİYE

# **GRAND VIP 105**

**APPLICATION AREAS** 







+90 212 678 13 13 I +90 212 678 13 13 i info@stilastructure.com
Merkez/Head Office: Metro 34 Plaza No: 23/100, IOSB Bedrettin Dalan Bulvarı Başakşehir - İstanbul / TÜRKİYE
Fabrika/Factory: Velimeşe OSB 93. Sokak No:101 Çorlu - Tekirdağ / TÜRKİYE