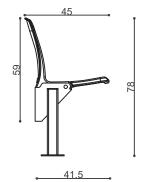

ttached to the step using M8 chrome bolts. This prevents the rusting of installation elements.                                                                                                            |  |  |



#### **PRODUCT IMAGES**







+90 212 678 13 13
+90 212 678 13 13
info@stilastructure.com
Merkez/Head Office: Metro 34 Plaza No: 23/100, IOSB Bedrettin Dalan Bulvarı Başakşehir - İstanbul / TÜRKİYE
Fabrika/Factory: Velimeşe OSB 93. Sokak No:101 Çorlu - Tekirdağ / TÜRKİYE



**RAL 1018** 

| COLOURS            |          |          |  |  |
|--------------------|----------|----------|--|--|
| Standard Ral Codes |          |          |  |  |
| RAL 3028           | RAL 5002 | RAL 6029 |  |  |
|                    |          |          |  |  |

RAL 9005

#### **TECHNICAL DRAWING**







### PHOTOS FROM PRODUCTION

RAL 9010









20.5

+90 212 678 13 13
+90 212 678 13 13
info@stilastructure.com
Merkez/Head Office: Metro 34 Plaza No: 23/100, IOSB Bedrettin Dalan Bulvarı Başakşehir - İstanbul / TÜRKİYE
Fabrika/Factory: Velimeşe OSB 93. Sokak No:101 Çorlu - Tekirdağ / TÜRKİYE

# **GRAND VIP 105**

**APPLICATION AREAS** 







+90 212 678 13 13 I +90 212 678 13 13 i info@stilastructure.com
Merkez/Head Office: Metro 34 Plaza No: 23/100, IOSB Bedrettin Dalan Bulvarı Başakşehir - İstanbul / TÜRKİYE
Fabrika/Factory: Velimeşe OSB 93. Sokak No:101 Çorlu - Tekirdağ / TÜRKİYE